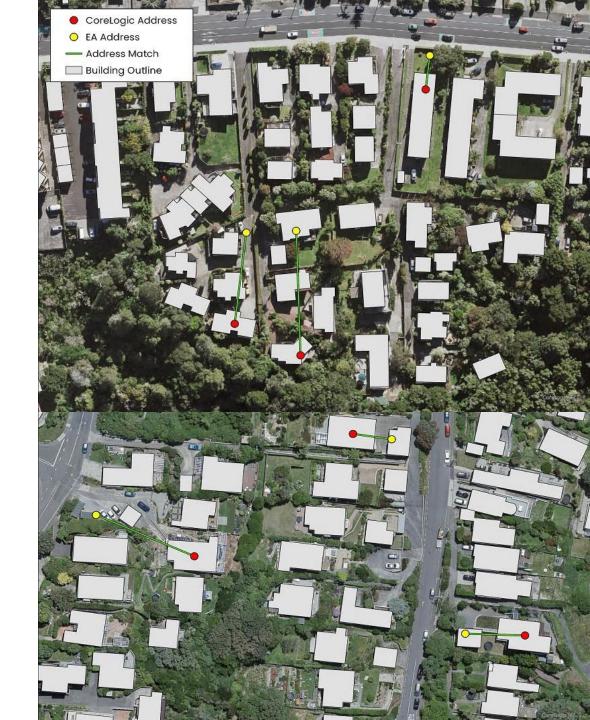

## Address locations

CoreLogic addresses are positioned on the main dwelling

EA address coordinates are from a variety of sources, with varying degrees of accuracy

- CoreLogic address
- EA address
- Link to show 'same' address
- **Building Outline**

## **Address locations**

Addresses stacked to a single location