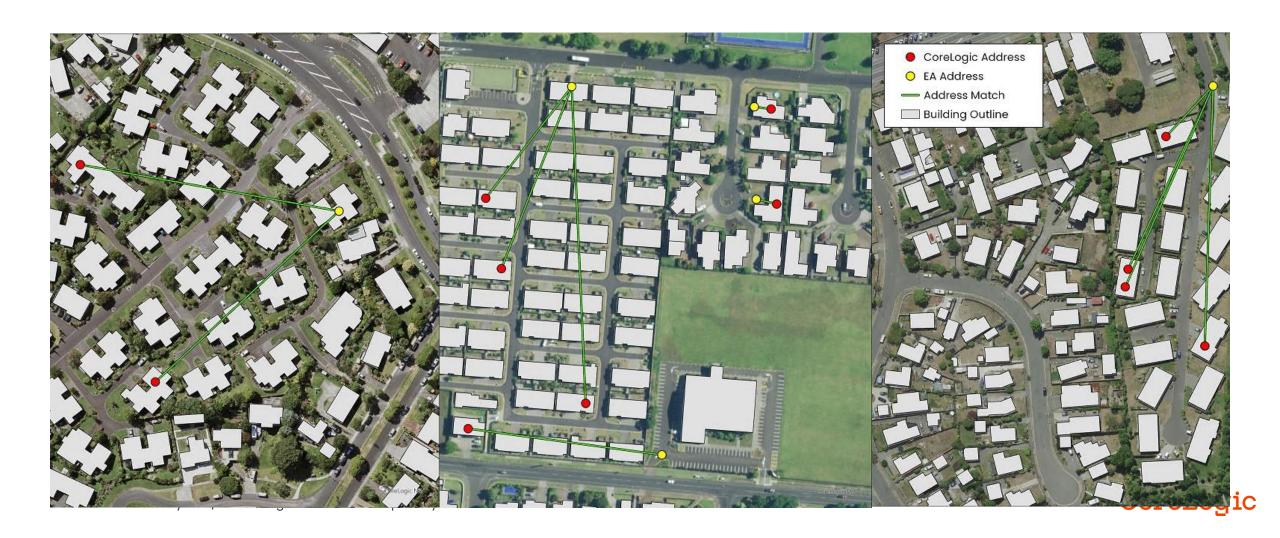

geospatial experts
- Weekly updates to GIS database include:
  - ~1,000 new addresses verified
  - ~600 Greenfields added
  - ~150 new roads added

#### **Breadth of solutions**

- Property Attributes: for consumption modelling
- Property Monitor: Engage with customers on the move

#### **Trusted by industry**

- Lines companies
- **Electricity retailers**
- Telecommunications companies
- Emergency services & government
- Banking and insurance





ICP ADDRESS CHALLENGES

## Address locations

CoreLogic addresses are positioned on the main dwelling

EA address coordinates are from a variety of sources, with varying degrees of accuracy

- CoreLogic address
- EA address
- Link to show 'same' address
- **Building Outline**



## **Address locations**

Addresses stacked to a single location



# Address locations

113 EA address points all positioned at a substation in Wairau Road

- CoreLogic address
- **EA** address
- Link to show 'same' address









# Options for future...

A holistic approach?



### **EA direct... no success**

We've spoken with the EA directly; and while they've been open to the concept of improvements for the industry, to date, they have neither opposed nor directly supported our request to access their data in a bulk format, rather than API.



## Industry collaboration

Your support could help the creation of an alternative addressing solution.

An address data set, matched to ICPs that could help:

- Facilitate customer signups
- Better zoning charge
- Contractors get to destination
- Direct to link fibre attributes



## Tell us what you want

I