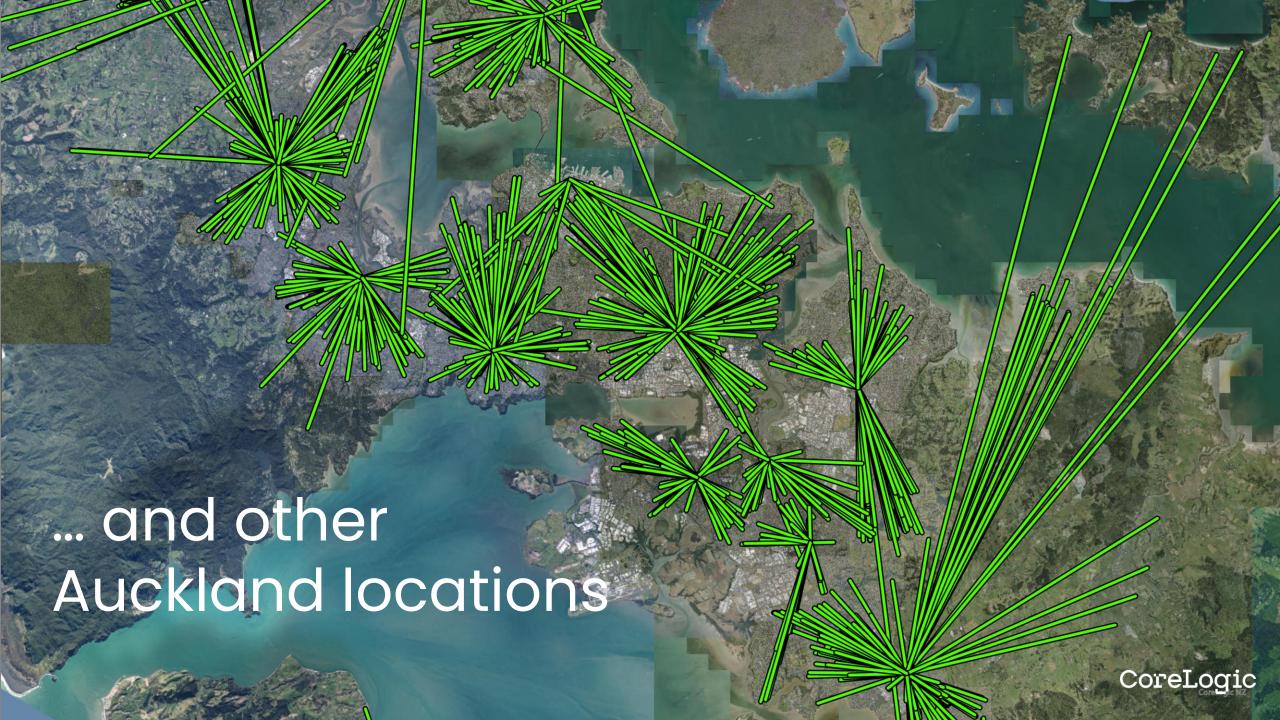

## **Address locations**

Addresses stacked to a single location

# Address locations

113 EA address points all positioned at a substation in Wairau Road

- CoreLogic address
- **EA** address
- Link to show 'same' address