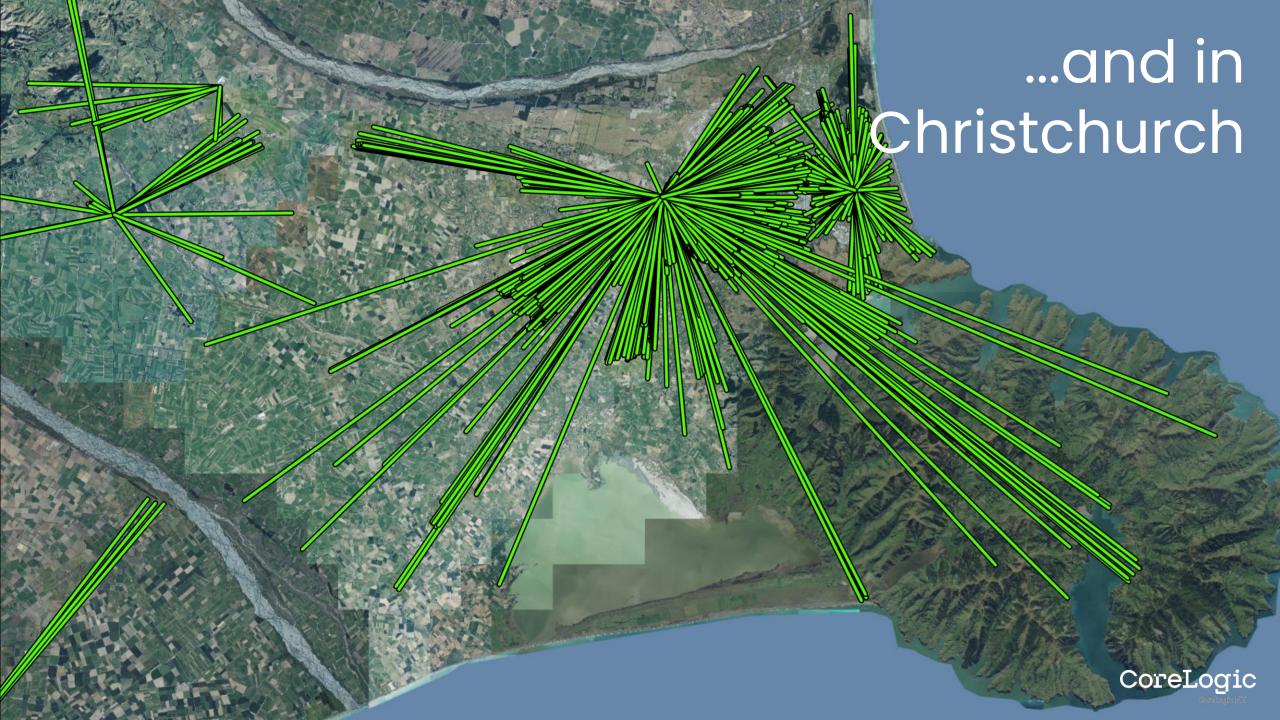

## **Address locations**

Addresses stacked to a single location

# Address locations

113 EA address points all positioned at a substation in Wairau Road

- CoreLogic address
- **EA** address
- Link to show 'same' address