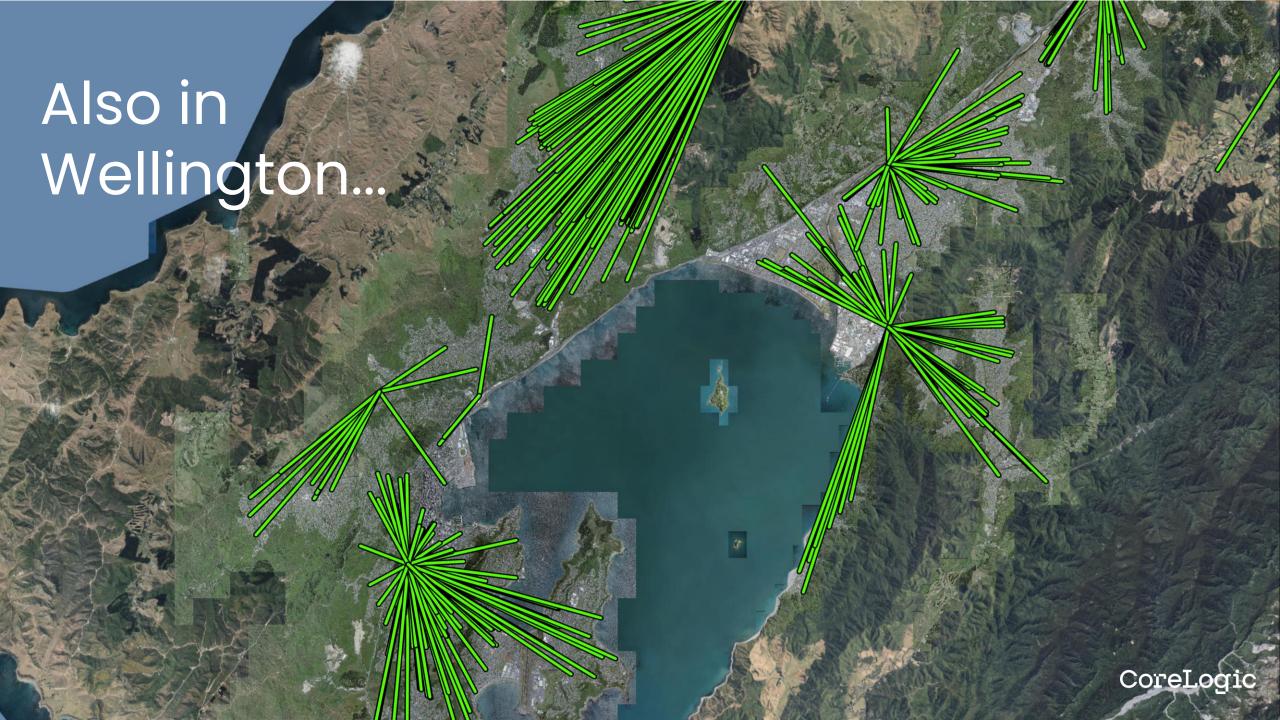

## **Address locations**

Addresses stacked to a single location

# Address locations

113 EA address points all positioned at a substation in Wairau Road

- CoreLogic address
- **EA** address
- Link to show 'same' address