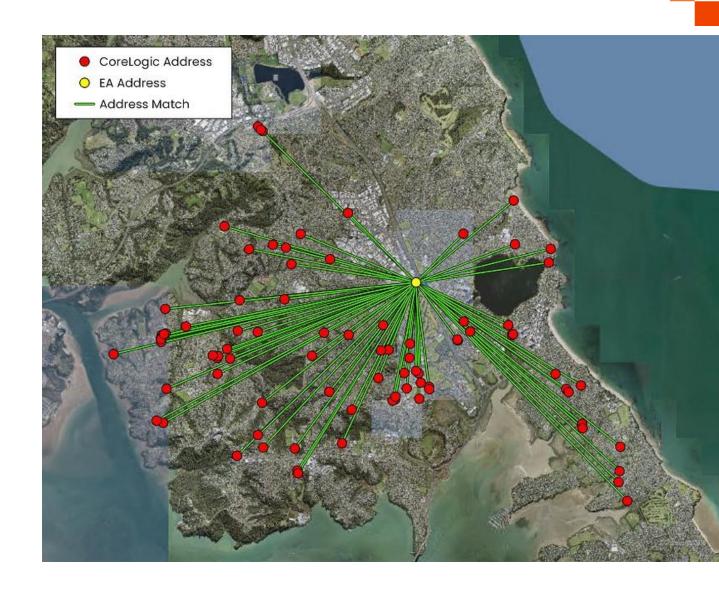

# Address locations

113 EA address points all positioned at a substation in Wairau Road

- CoreLogic address
- **EA** address
- Link to show 'same' address