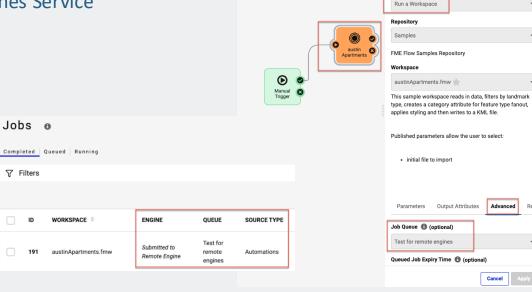

## **FME Flow**

Introduction of Remote Engines Service
 Support for Automation

action Mode, Stop Automation to edit.

Credit: https://support.safe.com/

austin Apartments Details

Job Statistics

Details