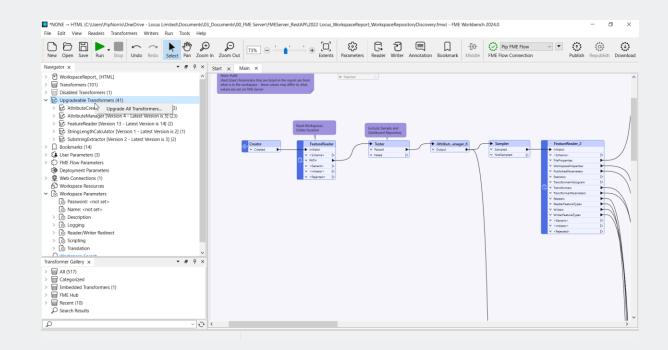

# **FME Form – Transformer Upgrades**

- Multi-Transformer upgrades
   you asked for it ☺
- Upgrade all transformers at once, by transformer type or individually