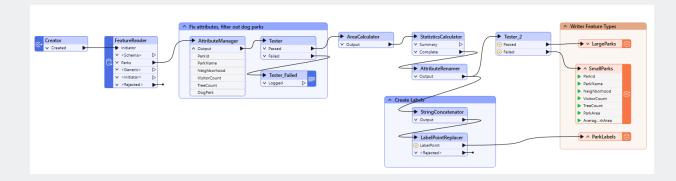

### **FME Form - UI**

- New icons
- Canvas upgrade
  - Readers/Writers
  - Transformers
  - Bookmarks

### **Workspace Organisation**

Alignment Guides and Shift Key

# **FME Form – Transformer Upgrades**

- Multi-Transformer upgrades
   you asked for it ☺
- Upgrade all transformers at once, by transformer type or individually