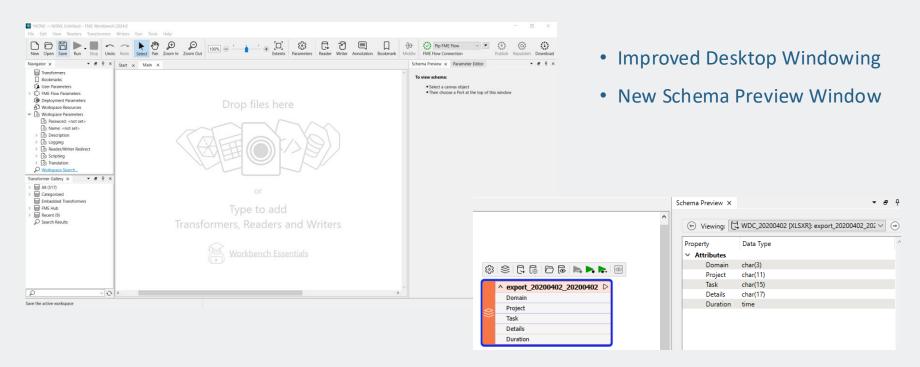

# What's New in 2024

Darren and Al







# Agenda

- What's New In:
  - FME Form
  - FME Flow
- Other Form and Flow Changes
- Safe Community Rebrand





### **FME Form - UI**

- New icons
- Canvas upgrade
  - Readers/Writers
  - Transformers
  - Bookmarks









### **FME Form - UI**







## **FME Form - UI**

### **Workspace Organisation**

Alignment Guides and Shift Key







# **FME Form – Transformer Upgrades**

- Multi-Transformer upgrades
   you asked for it ☺
- Upgrade all transformers at once, by transformer type or individually







### FME Form – 3D Data

- Faster 3D data inspecting introduced
- Revit Instance Writing
- Basis Universal Reader/Writer
- 3D Network Support NetworkTopologyCounter, StreamPriorityCalculator,
  ShortestPathFinder
- Tiler supports tiling 3D surfaces and solids





### FME Form – Additional Enhancements

- Enhanced attribute data type management with AttributeExposer
- New coordinate system mismatch warning feature
- Speed enhancements 30 99% faster

Splitter

LengthCalculator

Trimmer

Searcher

CaseChanger

SubstringExtractor