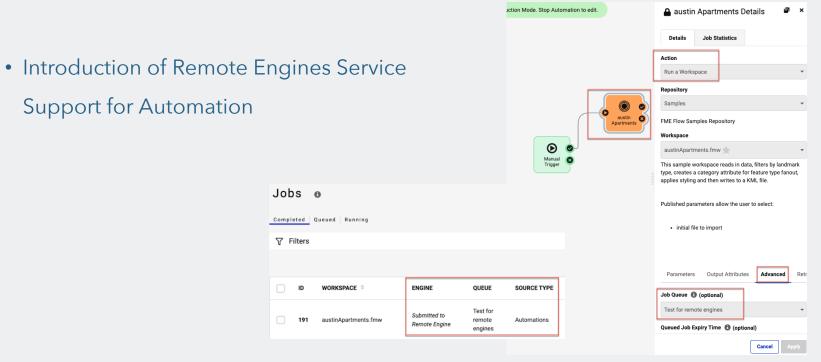

# **FME Form and Flow Changes**

- Deprecations and Replacements:
  - Removal of TCL scripts, retaining only Python
- Significant changes to connection storage in FME Form 2024: <u>Safe Link</u>
- Automation Logs Update:
  - Automation logs from 2023.2 have been updated to improve performance by recording logs separately for each process. This is accessible via Resources > Logs > Automations.
  - For aggregated logs, restart the Automation in Debug Mode.