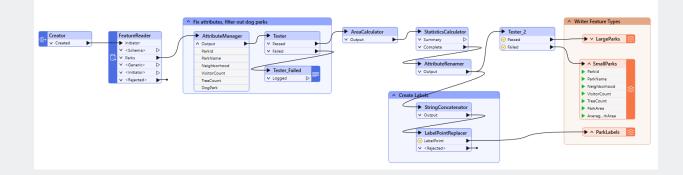

# **FME Form - Transformer Upgrades**

locusglobal.com

- Multi-Transformer
   upgrades you asked for
   it ☺
- Upgrade all transformers at once, by transformer type or individually