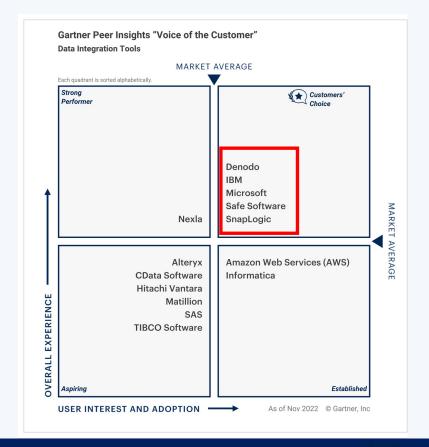

### Safe Software & Gartner

Safe Software has been named a Customers' Choice in the January 2023 Gartner® Peer Insights™ 'Voice of the Customer' for Data Integration Tools.